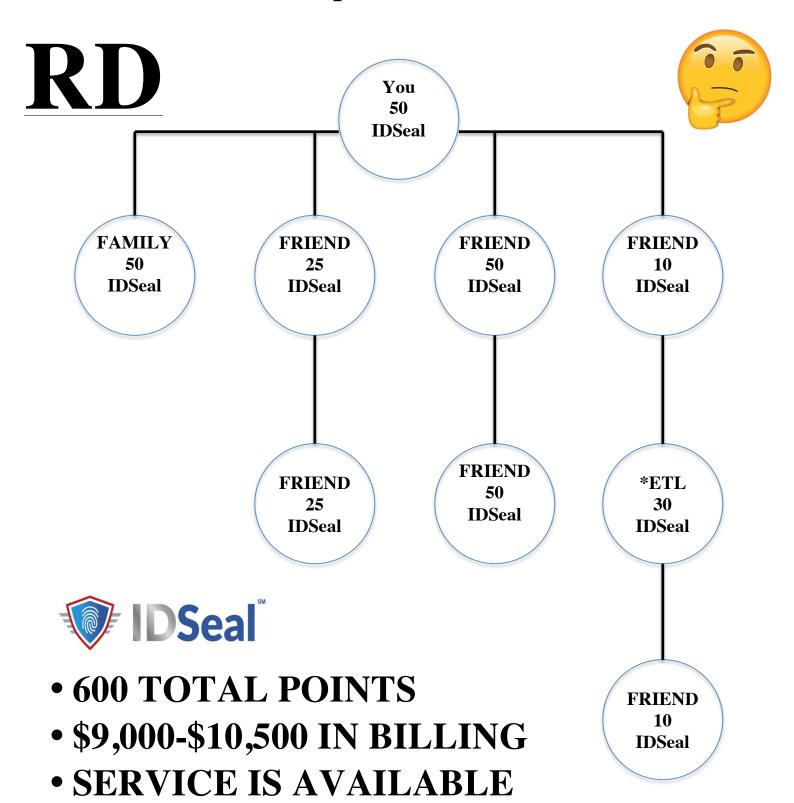

# How big is IDSeal?

There has never been a simpler service to acquire or one that will promote IBOs as fast!

**NATIONWIDE** 

\*ETL with 15 personal points and 10 cqs OR 60 personal points